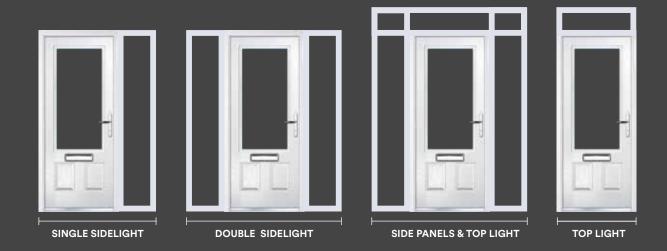

### **ENTRANCE® | SIDELIGHT OPTIONS**

Door openings come in such a variation of sizes, to help homeowners get the perfect fit for their dwelling we offer a range of composite sidelights to complement our door range, manufactured from the same quality components our sidelight range offers the high levels of thermal and security benefits which you would expect from and Entrance composite door. Choices for sidelights include both fully glazed or composite panel options, where the panel can complement the door and feature a matching glass design.

# FRAME OPTIONS