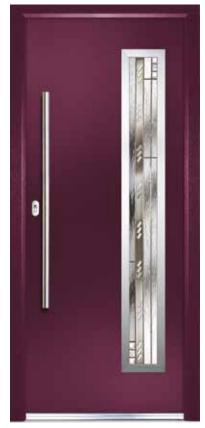

### **ENTRANCE® | GEMSTONE COLLECTION**

Adding a touch of class to any home our traditional styled Gemstone Collection offers home owners a wide range of designs which are complimented by our woodgrain GRP skins. Combined with an endless colour pallet, decorative hardware and beautiful glass can create a stunning door for any home.

### ENTRANCE<sup>®</sup> | GALAXY COLLECTION

Bringing a contemporary twist to our grained door range the Galaxy Collection features a selection of designs which can be combined with either our flush door or cottage door pattern. Stunning glass, quality hardware and a wide range of colours creates a mesmerising collection of doors.