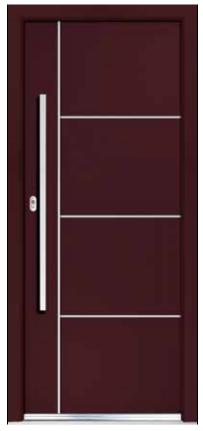

404 I SILK GREY I TAHOE

404 I ANTHRACITE I LINEAR

404 I RENOLIT CREAM I ETCH SQUARES

4041 RED VIOLET I MATRIX

TITANIUM 1 ELEMENTS COLLECTION

LINEAR 501 | SILK GREY

LINEAR 503L | TRAFFIC GREY

LINEAR 503R | PASTEL VIOLET