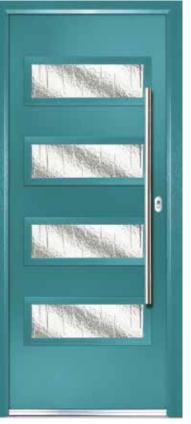

ntemporary door design.













EXQUISITE



**EXQUISITE 1** 



ABSTRACT



KENSINGTON



MONTREAL



HAVANA

SIENNA



HORIZON



SYMPHONY



# ELEGANCE COLLECTION













ELITE 3 | TRAFFIC GREY | SIENNA ELITE

ELITE 3 | VERY BERRY | MONTREAL

ONTREAL ELITE

ELITE 3 | CEMENT GREY | HORIZON





ELITE 3 | ANTHRACITE GREY | ELEMENT







Doors with T Bar handles are shown at maximum width. Smaller widths may require a cranked T Bar handle





## ELIXIR 3 ELEGANCE COLLECTION











ELIXER 1 | PASTEL BLUE | ASPEN





ELIXER 1 | TURQUOISE BLUE | KENSINGTON ELIXER 1 | TRAFFIC GREY | MONTREAL



ELIXER 1 | DUCK EGG | ENCLOSED VENETIAN BLIND

Doors with T Bar handles are shown at maximum width. Smaller widths may require a cranked T Bar handle







NEON 4 | SILK GREY | TAHOE



NEON 4 | TURQUIOSE BLUE | SERENITY



NEON 4 | PASTEL BLUE | LAGUNA



NEON 4 | ANTHRACITE | MONTREAL





### **Etched Glass Options**





Satin

Doors with T Bar handles are shown at maximum width. Smaller widths may require a cranked T Bar handle





## XENON 4 ELEMENTS COLLECTION















XENON 4 | SKY BLUE | TAHOE

XENON 4 | TURQUOISE BLUE | SERENITY

XENON 4 | TRAFFIC GREY | SYMPHONY

XENON 4 | SILK GREY | LAGUNA

XENON 4 | ANTHRACITE | MILLENNIUM





404 I PASTEL BLUE I SYMPHONY



404 I SILK GREY I TAHOE



404 I ANTHRACITE I LINEAR



404 I RENOLIT CREAM I ETCH SQUARES



4041 RED VIOLET I MATRIX

TITANIUM 1 ELEMENTS COLLECTION





















LINEAR 501 | SILK GREY

LINEAR 503L | TRAFFIC GREY

LINEAR 503R | PASTEL VIOLET

LINEAR 505 | DUCK EGG

LINEAR 507 | STEEL