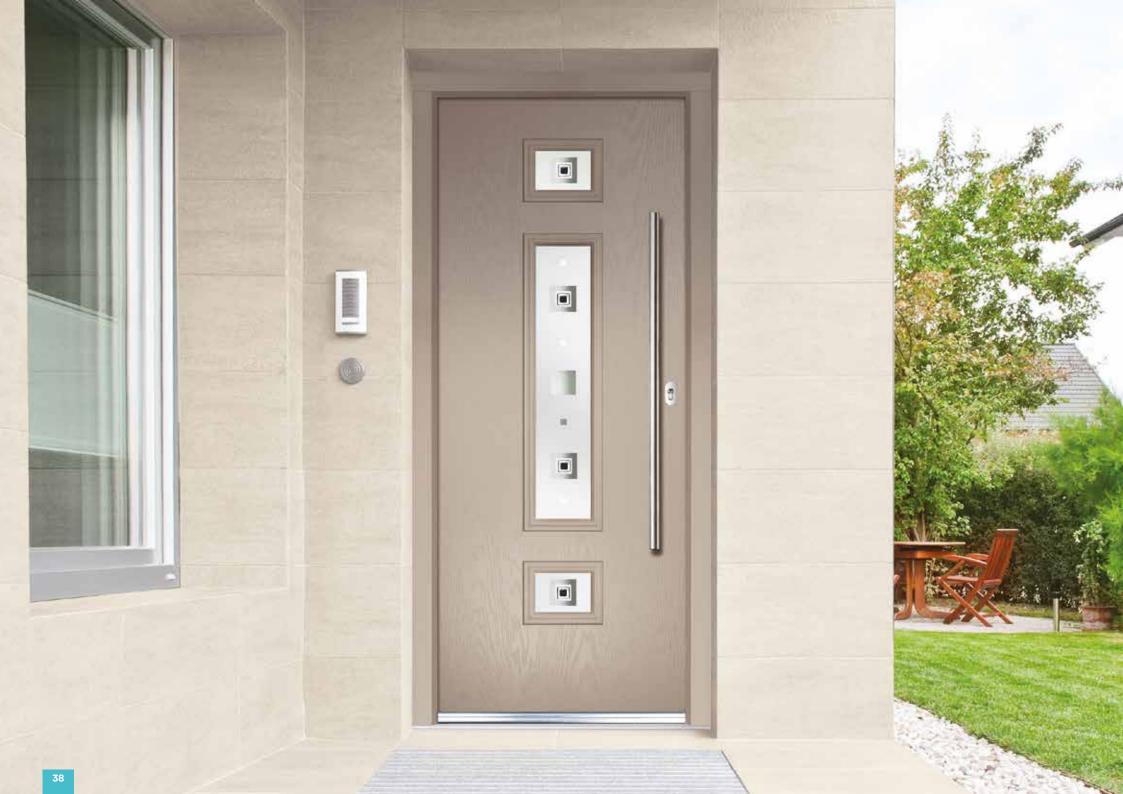

### ENTRANCE® | ELEMENTS COLLECTION

The contemporary styled Elements Collection feature the Urban cassette system blending into the door design in a matching finish. However to create a more striking look the glazing system can be ordered in a contrasting aluminium finish or even in a complementary colour. The potential to personalise your door is endless.