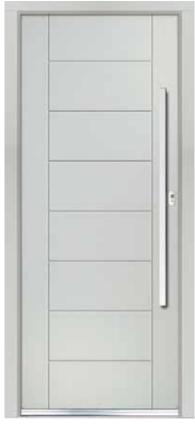

### ENTRANCE<sup>®</sup> | EDGE COLLECTION

Our ultra-modern Edge Collection doors are manufactured using our unique 4mm GPR skin technology where the designs are grooved into our smooth surface door to create sleek designs. Available with either complementary same colour grooves or with feature metal inlays the Edge Collection is the ultimate in contemporary door design.

404 I SILK GREY I TAHOE

404 I ANTHRACITE I LINEAR

404 I RENOLIT CREAM I ETCH SQUARES

4041 RED VIOLET I MATRIX

TITANIUM 1 ELEMENTS COLLECTION

LINEAR 501 | SILK GREY

LINEAR 503L | TRAFFIC GREY

LINEAR 503R | PASTEL VIOLET