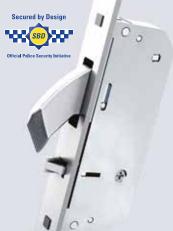

#### SUPERIOR SECURITY

We take your security seriously, and have had our doors independently tested to PAS 24 and Part Q standards. Each of our hardware options are based around our high security, multipoint locking systems. German manufactured, our locks have passed the rigours of PAS 24 testing and are approved by the Secured by Design policing initiative known for their knowledge in quality and security. As standard, your door will be supplied with the Winkhaus Trulock locking system, along with paired with the Brisant Ultion 3 Star security cylinder with a £1000 Guarantee to the homeowner against burglar attacks. We also offer many upgraded hardware options, from an enhanced handle option to automatic locking and electronic access controls.

## HARDWARE | SECURITY AS STANDARD

As standard, the Entrance Series of composites doors comes complete with an impressive range of high security features. Manufactured in Germany our multipoint locking system features two compressing security hooks and a central deadbolt to provide high levels of both security and weather performance.

To further enhance this security your home will be protected by the industry leading Brisant Ultion 3 star Security Cylinder. With an extensive range of handle colours and complimentary door furniture including knockers and letterplates you can dress your door to meet your desires

**£1000 GUARANTEE** 

High Security Multi-Point Lock POLICING SBD APPROVED

SAPPHIRE 2 | POLISHED CHROME FINISH

HIGH SECURITY LOCKING SYSTEM

VARIOUS FINISHES