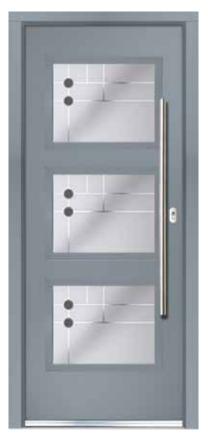

### ENTRANCE® | ELEMENTS COLLECTION

The contemporary styled Elements Collection feature the Urban cassette system blending into the door design in a matching finish. However to create a more striking look the glazing system can be ordered in a contrasting aluminium finish or even in a complementary colour. The potential to personalise your door is endless.

## XENON 4 ELEMENTS COLLECTION

XENON 4 | SKY BLUE | TAHOE

XENON 4 | TURQUOISE BLUE | SERENITY

XENON 4 | TRAFFIC GREY | SYMPHONY

XENON 4 | SILK GREY | LAGUNA

XENON 4 | ANTHRACITE | MILLENNIUM

404 I PASTEL BLUE I SYMPHONY