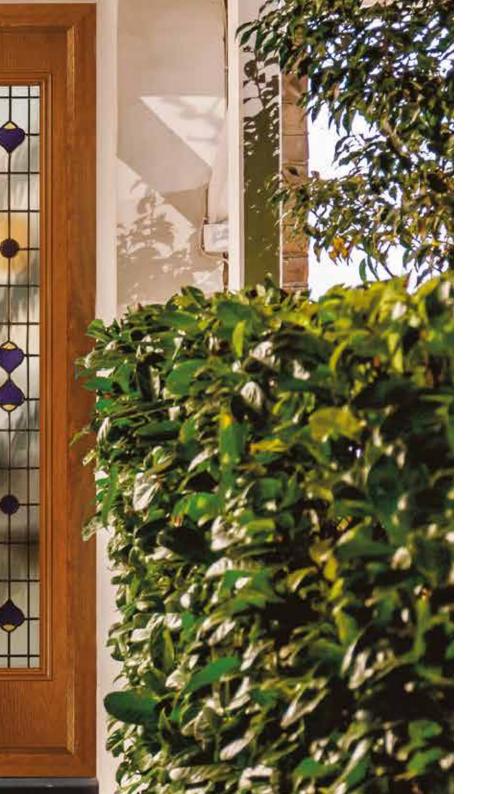

### **ENTRANCE® | SIDELIGHT OPTIONS**

Door openings come in such a variation of sizes, to help homeowners get the perfect fit for their dwelling we offer a range of composite sidelights to complement our door range, manufactured from the same quality components our sidelight range offers the high levels of thermal and security benefits which you would expect from and Entrance composite door. Choices for sidelights include both fully glazed or composite panel options, where the panel can complement the door and feature a matching glass design.

GRANITE DOOR WITH GLAZED SIDELIGHT

**GRANITE DOOR & DOUBLE SIDELIGHTS** 