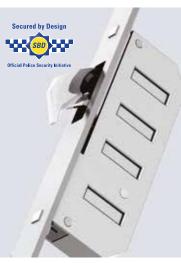

#### SUPERIOR SECURITY

We take your security seriously, and have had our doors independently tested to PAS 24 and Part Q standards. Each of our hardware options are based around our high security, multipoint locking systems. German manufactured, our locks have passed the rigours of PAS 24 testing and are approved by the Secured by Design policing initiative known for their knowledge in quality and security. As standard, your door will be supplied with the Winkhaus Trulock locking system, along with paired with the Brisant Ultion 3 Star security cylinder with a £1000 Guarantee to the homeowner against burglar attacks. We also offer many upgraded hardware options, from an enhanced handle option to automatic locking and electronic access controls.

## HARDWARE | SECURITY AS STANDARD

As standard, the Entrance Series of composites doors comes complete with an impressive range of high security features. Manufactured in Germany our multipoint locking system features two compressing security hooks and a central deadbolt to provide high levels of both security and weather performance.

To further enhance this security your home will be protected by the industry leading Brisant Ultion 3 star Security Cylinder. With an extensive range of handle colours and complimentary door furniture including knockers and letterplates you can dress your door to meet your desires

**£1000 GUARANTEE** 

High Security Multi-Point Lock POLICING SBD APPROVED

SAPPHIRE 2 | POLISHED CHROME FINISH

HIGH SECURITY LOCKING SYSTEM

VARIOUS FINISHES