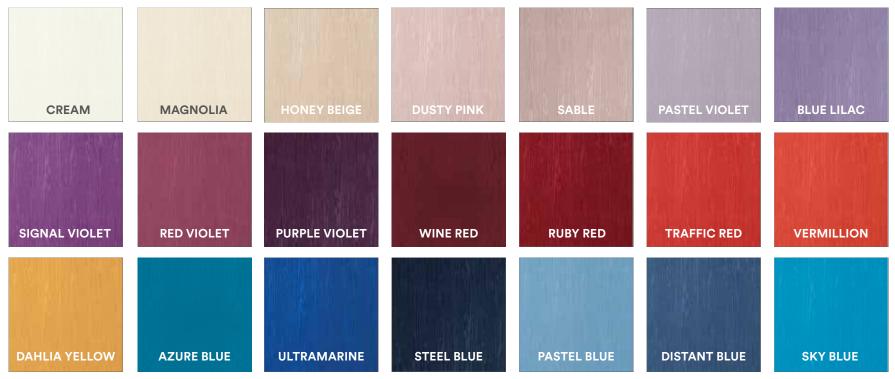

With 5 standard colours, 2 woodgrain, 36 painted finishes and our EXCLUSIVE stains to choose from, you can add that personal finish to your door, and if that's not enough we can paint to any RAL colour if you can't find the colour you are looking for.

## **PAINTED COLOURS**