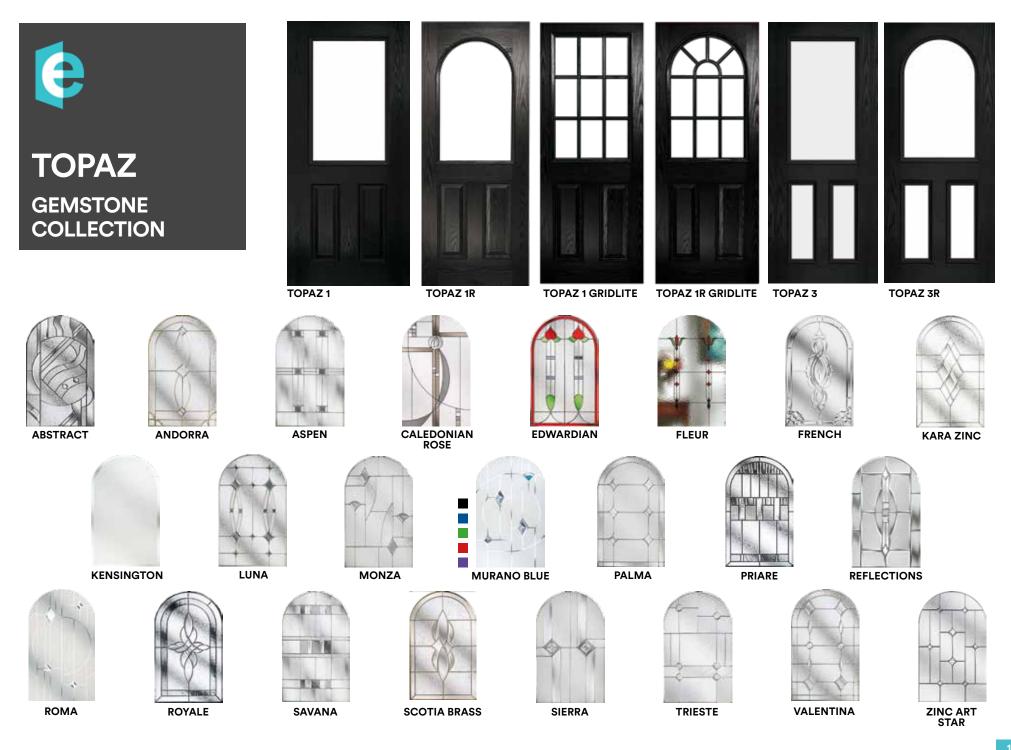

| ABSTRACT | ANDORRA | ASPEN  | CALEDONIAI<br>ROSE | N DORCHESTE<br>GREEN | Image: state of the | FLAIR | FLEUR  | FRENCH | KARA            | KARA<br>CLEAR | KENSINGTON | LINEAR  | LUNNA            |
|----------|---------|--------|--------------------|----------------------|-------------------------------------------------------------------------------------------------------------------------------------------------------------------------------------------------------------------------------------------------------------------------------------------------------------------------------------------------------------------------------------------------------------------------------------------------------------------------------------------------------------------------------------------------------------------------------------------------------------------------------------------------------------------------------------------------------------------------------------------------------------------------------------------------------------------------------------------------------------------------------------------------------------------------------------------------------------------------------------------------------------------------------------------------------------------------------------------------------------------------------------------------------------------------------------------------------------------------------------------------------------------------------------------------------------------------------------------------------------------------------------------------------------------------------------------------------------------------------------------------------------------------------------------------------------------------------------------------------------------------------------------------------------------------------------------------------------------------------------------------------------------------------------------------------------------------------------------------------------------------------------------------------------------------------------------------------------------------------------------------------------------------------------------------------------------------------------------------------|-------|--------|--------|-----------------|---------------|------------|---------|------------------|
| MATRIX   | MONZA   | MURANO | PALMA              | PRAIRIE              | REFLECTIONS                                                                                                                                                                                                                                                                                                                                                                                                                                                                                                                                                                                                                                                                                                                                                                                                                                                                                                                                                                                                                                                                                                                                                                                                                                                                                                                                                                                                                                                                                                                                                                                                                                                                                                                                                                                                                                                                                                                                                                                                                                                                                           | ROMA  | ROYALE | SAVANA | SCOTIA<br>BRASS | SIERRA        | TRIESTE    | VALENTA | ZINC ART<br>STAR |
| e        |         |        |                    |                      |                                                                                                                                                                                                                                                                                                                                                                                                                                                                                                                                                                                                                                                                                                                                                                                                                                                                                                                                                                                                                                                                                                                                                                                                                                                                                                                                                                                                                                                                                                                                                                                                                                                                                                                                                                                                                                                                                                                                                                                                                                                                                                       | ł     |        |        | П               | P             |            |         |                  |