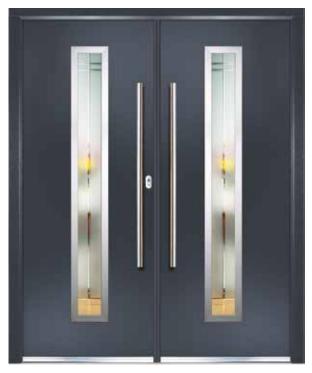

## **DOUBLE DOOR OPTION**

The Entrance Series provides the perfect option of creating a grand entrance or an elegant exit by using any of our designs to create a set of high quality, durable and stylish double doors. With both contemporary and traditional hardware options, you can create an extensive range of designs to cater for all tastes.

For more inspiration and to create your own double door set, visit our website www.entranceway.co.uk

TITANIUM 1c | ANTHRACITE | LINEAR

EXQUISITE 1 | SILK GREY \ MONTREAL

ELIXIR1 | DUCK EGG | KENSINGTON