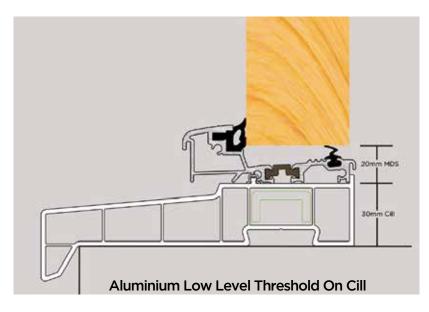

nhance the curb appeal of your door.





EXQUISITE 1



OPAL 3

## HARDWARE | ULTION

### Ultion Locked Doors STAY LOCKED!

The Brisant Ultion 3 Star Security Cylinder comes with EVERY Entrance door.

Boasting 11 internal pins against the industry standard of 6 and a molybdenum core, the Ultion is the ultimate defence against forced entry. When the cylinder is tampered with it goes into lock down mode - a hidden internal lock which activates within the centre of the cylinder stopping the assailant in their tracks. While all of this happens on the outside, the internal side of the cylinder is still fully functional to keep your home secure.



Approved by

the Police







Approved by locksmiths

Approved by British Standards



Secured by Design







## HARDWARE | THRESHOLD OPTIONS





























www.entranceway.co.uk