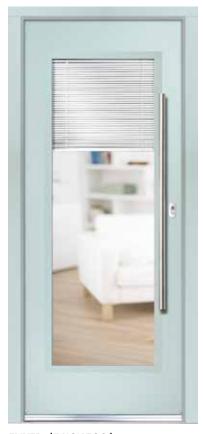

### **ENCLOSED VENETIAN BLIND**

Control light and privacy with instant fingertip control when you select an integrated door blind. This Venetian blind is cleverly encapsulated within the insulated glass cavity of this door to provide a zero maintenance blind. The blind can be raised, lowered and easily tilted using the unobtrusive fingertip control on the edge of the frame.

Say goodbye to tiresome dusting and hello to a beautifully controlled environment you'll love!

Venetian blind only available in square option.

ABSTRACT

FLAIR

MATRIX

VALENTINA

ANDORRA

FLEUR