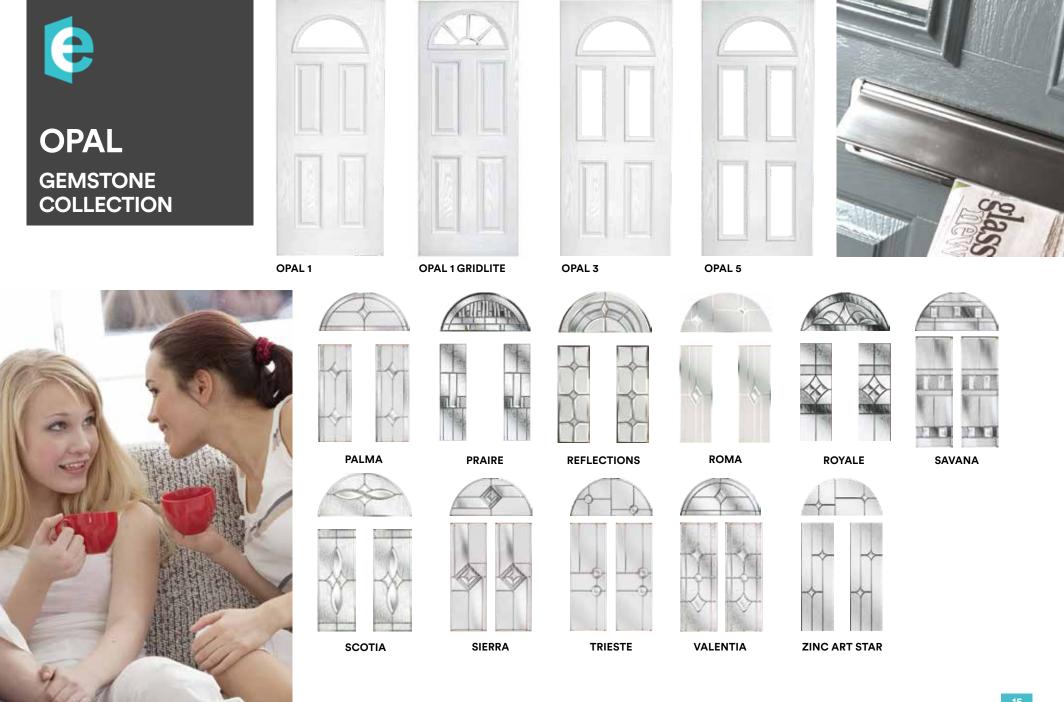

### **ENTRANCE® | GEMSTONE COLLECTION**

Adding a touch of class to any home our traditional styled Gemstone Collection offers home owners a wide range of designs which are complimented by our woodgrain GRP skins. Combined with an endless colour pallet, decorative hardware and beautiful glass can create a stunning door for any home.