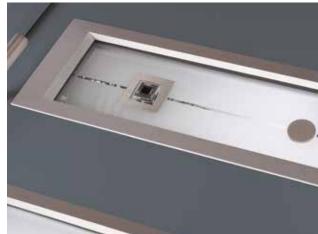

### **ENCLOSED VENETIAN BLIND**

Control light and privacy with instant fingertip control when you select an integrated door blind. This Venetian blind is cleverly encapsulated within the insulated glass cavity of this door to provide a zero maintenance blind. The blind can be raised, lowered and easily tilted using the unobtrusive fingertip control on the edge of the frame.

Say goodbye to tiresome dusting and hello to a beautifully controlled environment you'll love!

Venetian blind only available in square option.

ABSTRACT

FLAIR

MATRIX

VALENTINA

ANDORRA

FLEUR