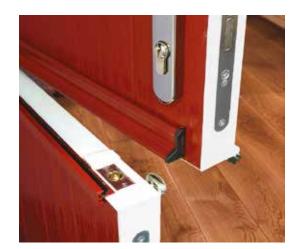

## HARDWARE | SECURITY AS STANDARD

As standard, the Entrance Series of composites doors comes complete with an impressive range of high security features. Manufactured in Germany our multipoint locking system features two compressing security hooks and a central deadbolt to provide high levels of both security and weather performance.

## HARDWARE | THRESHOLD OPTIONS

www.entranceway.co.uk