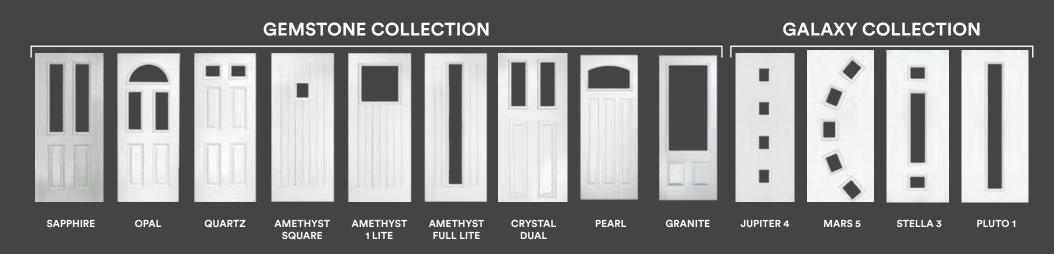

### **ENTRANCE® | GEMSTONE COLLECTION**

Adding a touch of class to any home our traditional styled Gemstone Collection offers home owners a wide range of designs which are complimented by our woodgrain GRP skins. Combined with an endless colour pallet, decorative hardware and beautiful glass can create a stunning door for any home.

### ENTRANCE<sup>®</sup> | GALAXY COLLECTION

Bringing a contemporary twist to our grained door range the Galaxy Collection features a selection of designs which can be combined with either our flush door or cottage door pattern. Stunning glass, quality hardware and a wide range of colours creates a mesmerising collection of doors.