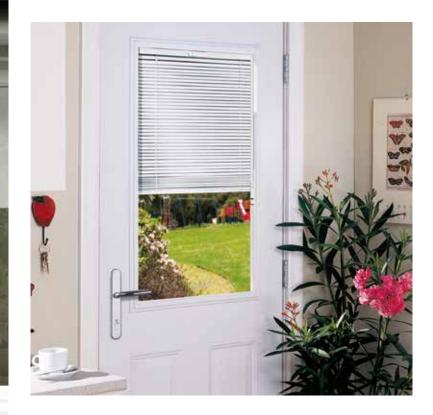

### **ENCLOSED VENETIAN BLIND**

Control light and privacy with instant fingertip control when you select an integrated door blind. This Venetian blind is cleverly encapsulated within the insulated glass cavity of this door to provide a zero maintenance blind. The blind can be raised, lowered and easily tilted using the unobtrusive fingertip control on the edge of the frame.

Say goodbye to tiresome dusting and hello to a beautifully controlled environment you'll love!

Venetian blind only available in square option.

ABSTRACT

FLAIR

MATRIX

VALENTINA

ANDORRA

FLEUR