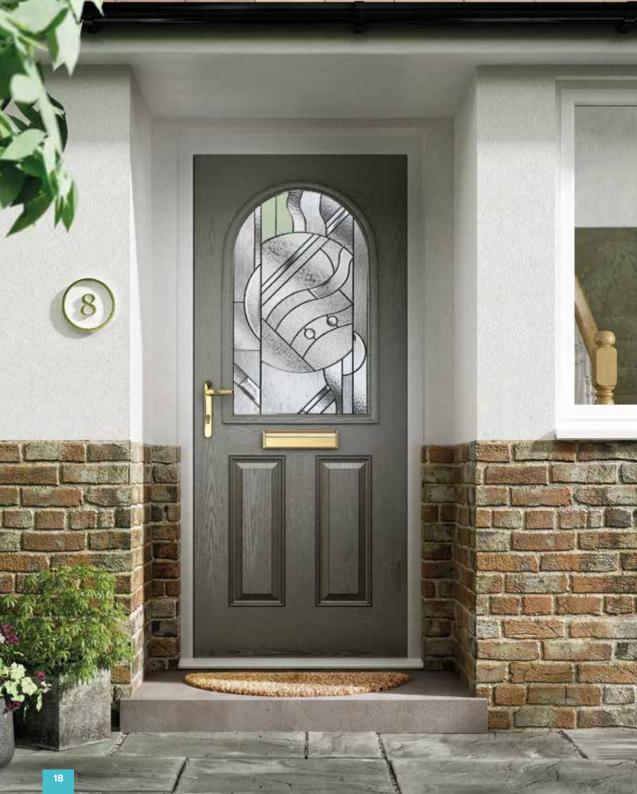

### **ENTRANCE® | GEMSTONE COLLECTION**

Adding a touch of class to any home our traditional styled Gemstone Collection offers home owners a wide range of designs which are complimented by our woodgrain GRP skins. Combined with an endless colour pallet, decorative hardware and beautiful glass can create a stunning door for any home.

#### Grained Door Surface

High quality and treated with impact resistant finishes our GRP fibreglass door skins are not only strong and durable but have been designed to mimic the grain of an oak tree offering a truly traditional appearance.

#### Sculptured Mouldings

Complementing our grained door surface and encapsulating our beautiful glass collection, our sculptured glazing cassette has been developed to replicate traditional timber mouldings. Colour matched and grained to complement the skin design these truly enhance our doors.