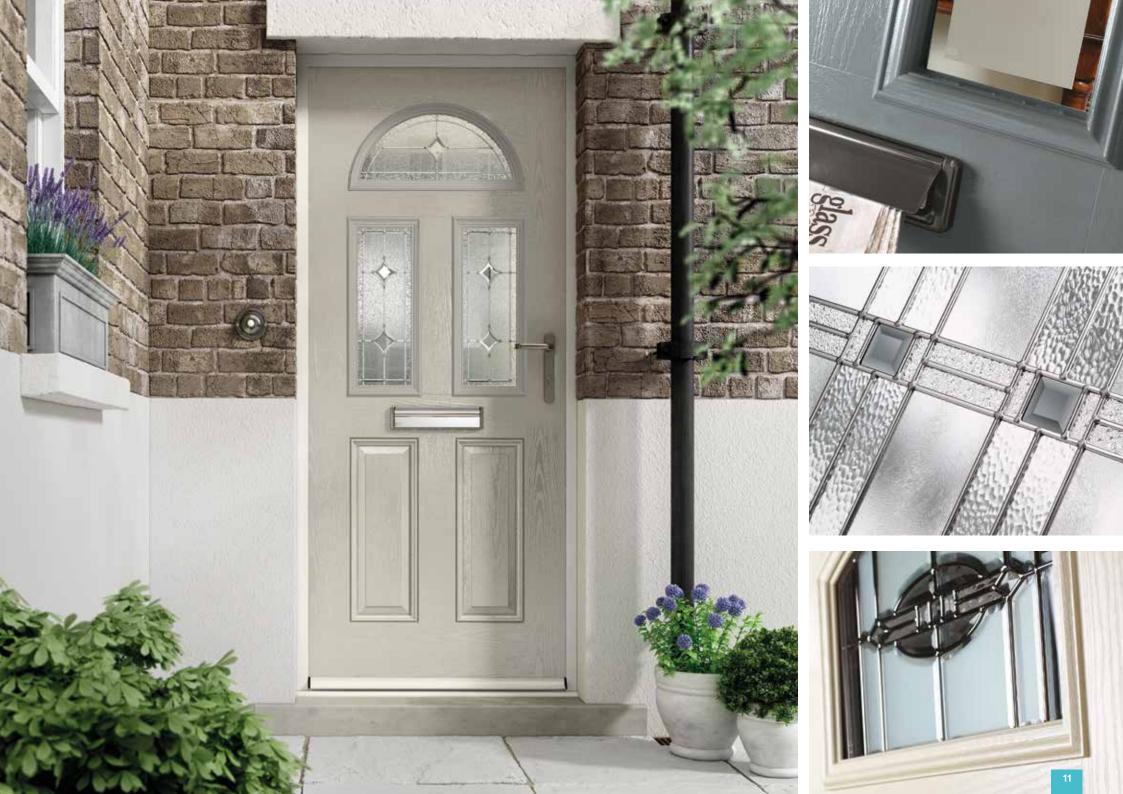

### **ENTRANCE® | SIDELIGHT OPTIONS**

Door openings come in such a variation of sizes, to help homeowners get the perfect fit for their dwelling we offer a range of composite sidelights to complement our door range, manufactured from the same quality components our sidelight range offers the high levels of thermal and security benefits which you would expect from and Entrance composite door. Choices for sidelights include both fully glazed or composite panel options, where the panel can complement the door and feature a matching glass design.

GRANITE DOOR WITH GLAZED SIDELIGHT

**GRANITE DOOR & DOUBLE SIDELIGHTS** 

### **ENTRANCE® | GEMSTONE COLLECTION**

Adding a touch of class to any home our traditional styled Gemstone Collection offers home owners a wide range of designs which are complimented by our woodgrain GRP skins. Combined with an endless colour pallet, decorative hardware and beautiful glass can create a stunning door for any home.