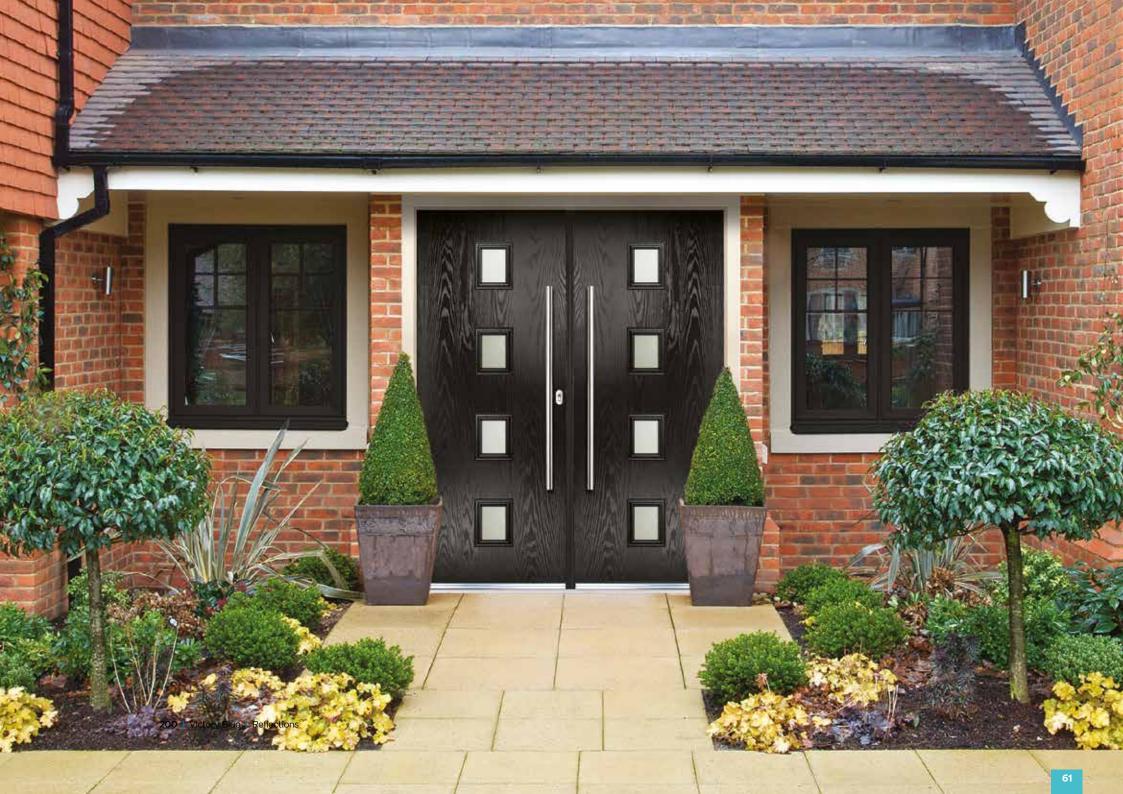

## **DOUBLE DOOR OPTION**

The Entrance Series provides the perfect option of creating a grand entrance or an elegant exit by using any of our designs to create a set of high quality, durable and stylish double doors. With both contemporary and traditional hardware options, you can create an extensive range of designs to cater for all tastes.

For more inspiration and to create your own double door set, visit our website www.entranceway.co.uk

TITANIUM 1c | ANTHRACITE | LINEAR

EXQUISITE 1 | SILK GREY \ MONTREAL

ELIXIR1 | DUCK EGG | KENSINGTON