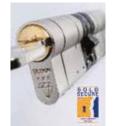

## HARDWARE | ULTION

### Ultion Locked Doors STAY LOCKED!

The Brisant Ultion 3 Star Security Cylinder comes with EVERY Entrance door.

Boasting 11 internal pins against the industry standard of 6 and a molybdenum core, the Ultion is the ultimate defence against forced entry. When the cylinder is tampered with it goes into lock down mode - a hidden internal lock which activates within the centre of the cylinder stopping the assailant in their tracks. While all of this happens on the outside, the internal side of the cylinder is still fully functional to keep your home secure.

Approved by

the Police

Approved by locksmiths

Approved by British Standards

Secured by Design