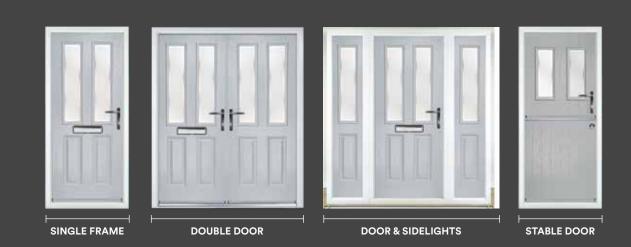

## **ENTRANCE®** | DOOR OPTIONS

With such a versatile range of house deigns to cater for Entrance<sup>®</sup> composite door solutions provide a wide range of door combinations to suit almost any home. Included in our extensive range are single doors, double & stable doors.

There is always an opportunity to enhance you home with an Entrance composite door.

# DOOR OPTIONS