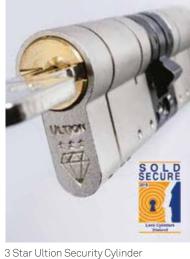

### Ultion Locked Doors STAY LOCKED!

The Brisant Ultion 3 Star Security Cylinder comes with EVERY Entrance door.

Boasting 11 internal pins against the industry standard of 6 and a molybdenum core, the Ultion is the ultimate defence against forced entry. When the cylinder is tampered with it goes into lock down mode - a hidden internal lock which activates within the centre of the cylinder stopping the assailant in their tracks. While all of this happens on the outside, the internal side of the cylinder is still fully functional to keep your home secure.

Approved by

the Police

Approved by locksmiths

Approved by British Standards

Secured by Design