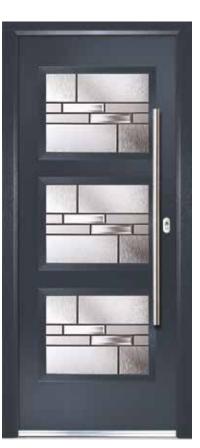

## ELIXIR 3 ELEGANCE COLLECTION

ELIXER 1 | PASTEL BLUE | ASPEN

ELIXER 1 | TURQUOISE BLUE | KENSINGTON ELIXER 1 | TRAFFIC GREY | MONTREAL

ELIXER 1 | DUCK EGG | ENCLOSED VENETIAN BLIND

Doors with T Bar handles are shown at maximum width. Smaller widths may require a cranked T Bar handle