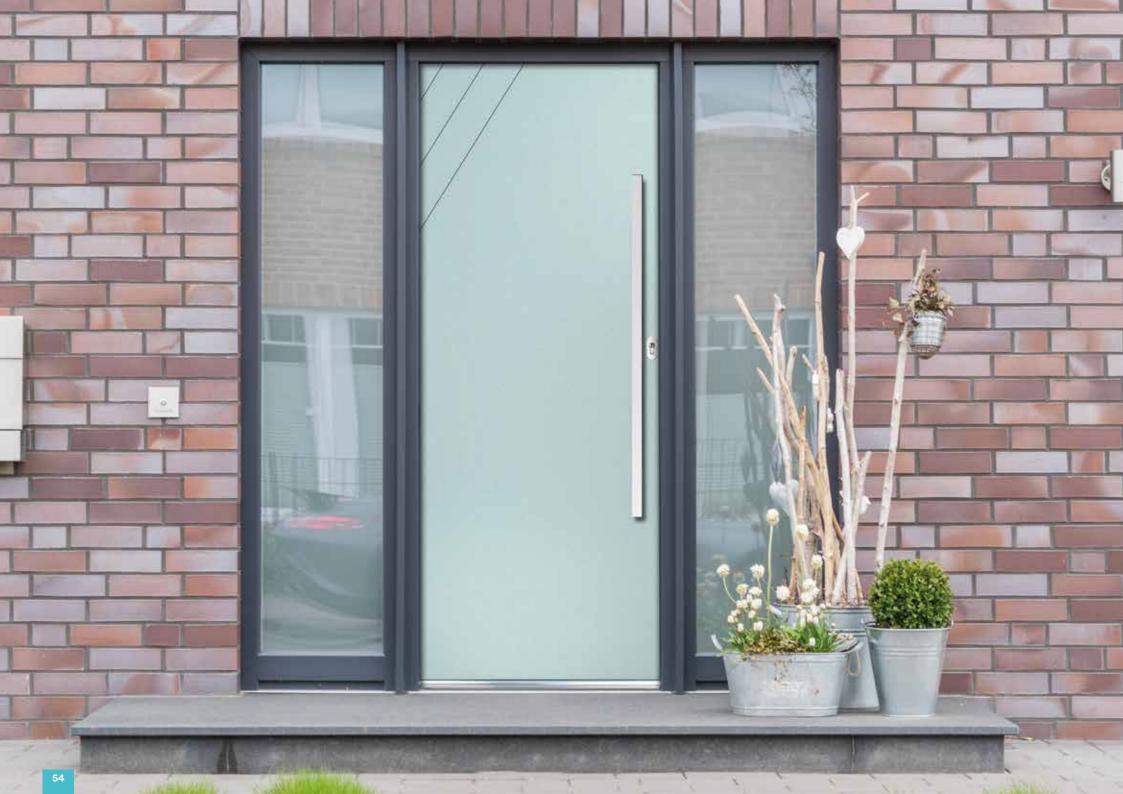

### ENTRANCE<sup>®</sup> | EDGE COLLECTION

Our ultra-modern Edge Collection doors are manufactured using our unique 4mm GPR skin technology where the designs are grooved into our smooth surface door to create sleek designs. Available with either complementary same colour grooves or with feature metal inlays the Edge Collection is the ultimate in contemporary door design.