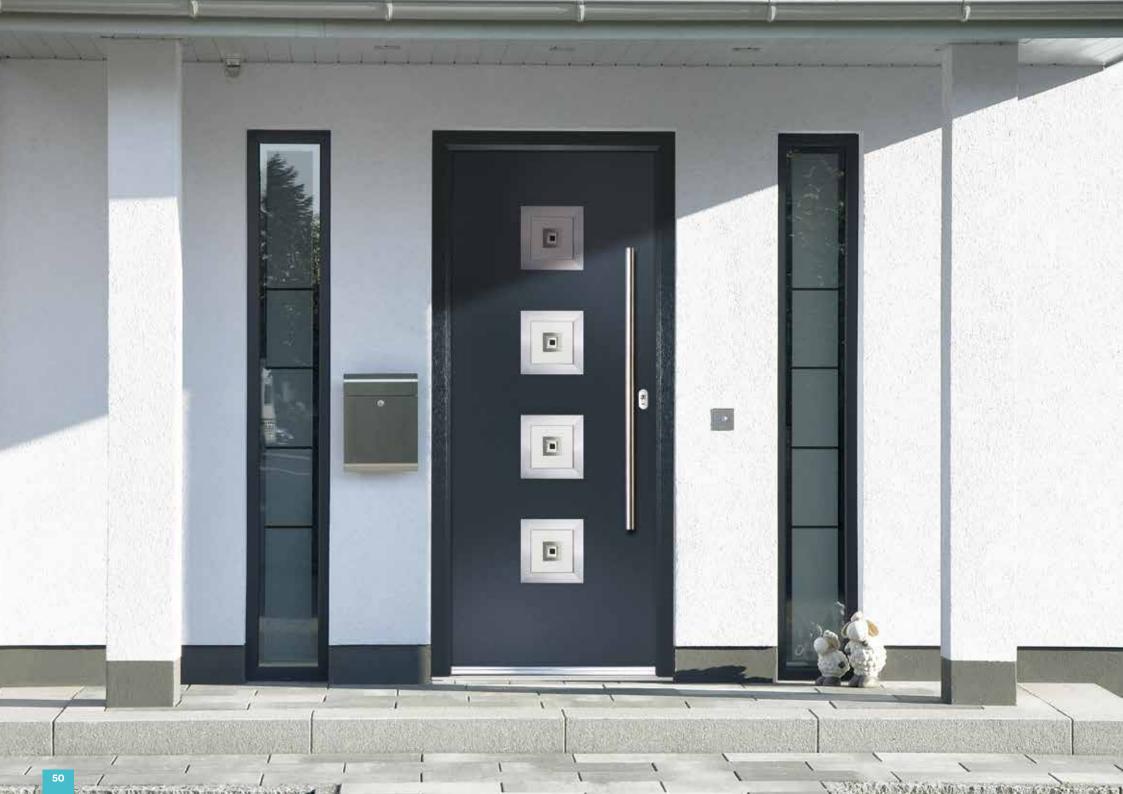

# ELEGANCE COLLECTION

ELITE 3 | TRAFFIC GREY | SIENNA ELITE

ELITE 3 | VERY BERRY | MONTREAL

ONTREAL ELITE

ELITE 3 | CEMENT GREY | HORIZON

ELITE 3 | ANTHRACITE GREY | ELEMENT

Doors with T Bar handles are shown at maximum width. Smaller widths may require a cranked T Bar handle

## ELIXIR 3 ELEGANCE COLLECTION

ELIXER 1 | PASTEL BLUE | ASPEN

ELIXER 1 | TURQUOISE BLUE | KENSINGTON ELIXER 1 | TRAFFIC GREY | MONTREAL

ELIXER 1 | DUCK EGG | ENCLOSED VENETIAN BLIND

Doors with T Bar handles are shown at maximum width. Smaller widths may require a cranked T Bar handle

NEON 4 | SILK GREY | TAHOE

NEON 4 | TURQUIOSE BLUE | SERENITY

NEON 4 | PASTEL BLUE | LAGUNA

NEON 4 | ANTHRACITE | MONTREAL

## XENON 4 ELEMENTS COLLECTION

XENON 4 | SKY BLUE | TAHOE

XENON 4 | TURQUOISE BLUE | SERENITY

XENON 4 | TRAFFIC GREY | SYMPHONY

XENON 4 | SILK GREY | LAGUNA

XENON 4 | ANTHRACITE | MILLENNIUM

404 I PASTEL BLUE I SYMPHONY

404 I SILK GREY I TAHOE

404 I ANTHRACITE I LINEAR

404 I RENOLIT CREAM I ETCH SQUARES

4041 RED VIOLET I MATRIX

TITANIUM 1 ELEMENTS COLLECTION

LINEAR 501 | SILK GREY

LINEAR 503L | TRAFFIC GREY

LINEAR 503R | PASTEL VIOLET