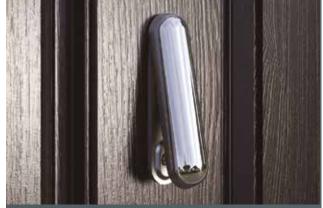

## HARDWARE | DRESS YOUR DOOR

Complete the look with your own personal touches of door furniture, carefully chosen to suit your Entrance door. Our extensive range of door furniture and accessories including knobs, knocker letter plates and post-boxes can be found online and used to further enhance and personalise your Entrance door. Available in a range of finishes to suit all tastes, this extensive collection is made of high quality materials which will further enhance the curb appeal of your door.