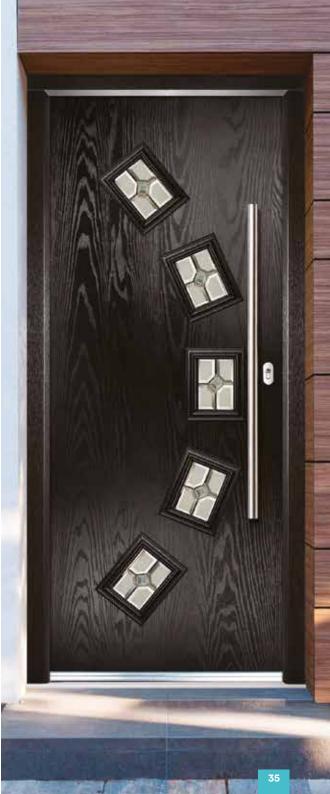

### ENTRANCE<sup>®</sup> | GALAXY COLLECTION

Bringing a contemporary twist to our grained door range the Galaxy Collection features a selection of designs which can be combined with either our flush door or cottage door pattern. Stunning glass, quality hardware and a wide range of colours creates a mesmerising collection of doors.

STELLA 3 GALAXY COLLECTION

STELLA 3 SMALL