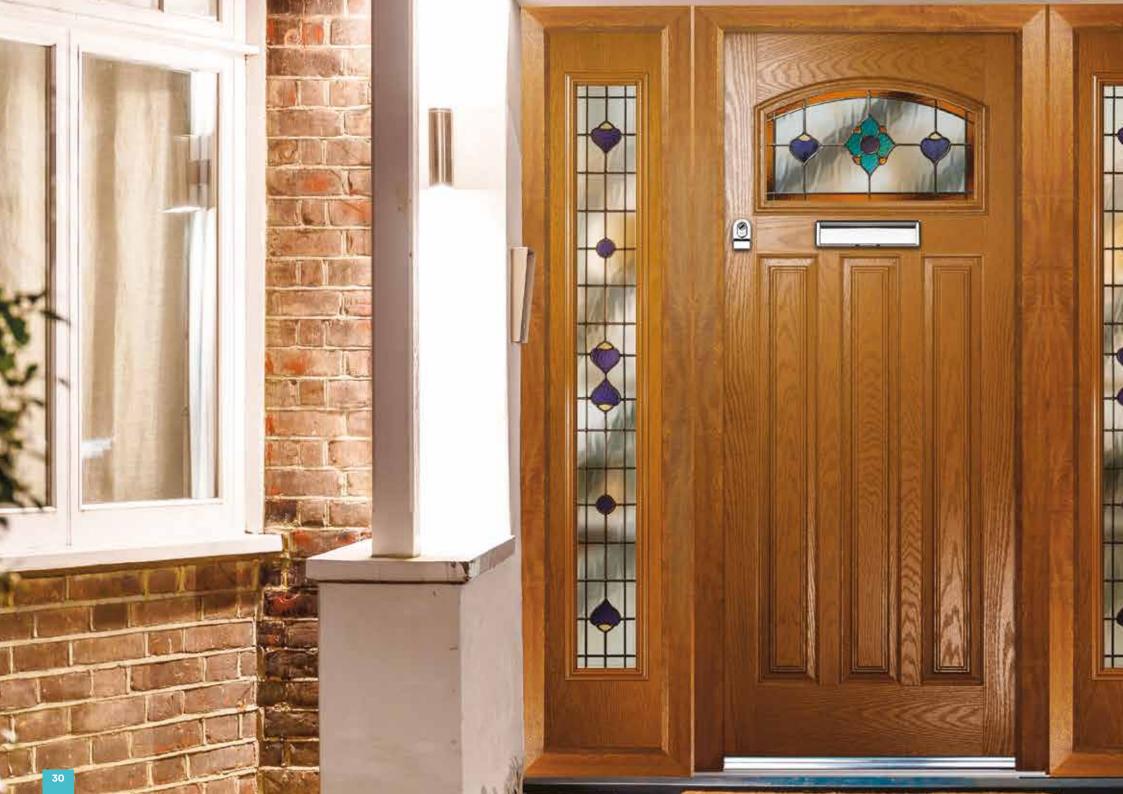

### **ENTRANCE® | GEMSTONE COLLECTION**

Adding a touch of class to any home our traditional styled Gemstone Collection offers home owners a wide range of designs which are complimented by our woodgrain GRP skins. Combined with an endless colour pallet, decorative hardware and beautiful glass can create a stunning door for any home.