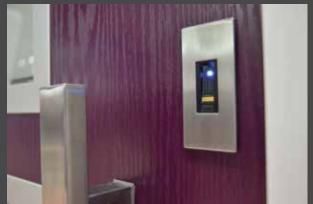

## SECURITY | AT YOUR FINGERTIPS

The ultimate in convenience and security our Ekey Biometric readers use fingerprint technology to allow you to enter your home – your finger is the key. With over 6 billion people in the world your finger print is unique and you always have it with you so why not use it to enter your home. No more need for keys in your day to day routine this simple yet effective system can be used by up to 100 people, each programming in up to 10 fingers.

With Bluetooth controls and simple programming via your smartphone this truly is the lock of the future, available now. The technology constantly re-learns you finger every time you use it so you families with growing children are catered for and you never have to worry about leaving your home unsecure, being locked out or even loosing keys. This Fingerprint system can be used on any Entrance door which features our contemporary Security Hardware Package.