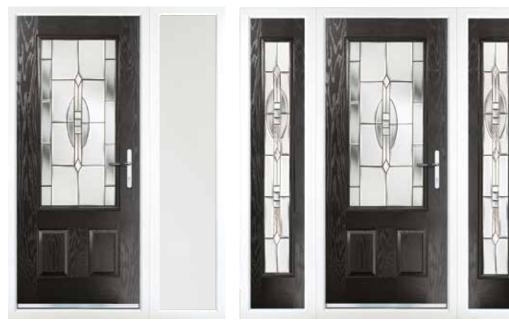

### **ENTRANCE® | SIDELIGHT OPTIONS**

Door openings come in such a variation of sizes, to help homeowners get the perfect fit for their dwelling we offer a range of composite sidelights to complement our door range, manufactured from the same quality components our sidelight range offers the high levels of thermal and security benefits which you would expect from and Entrance composite door. Choices for sidelights include both fully glazed or composite panel options, where the panel can complement the door and feature a matching glass design.

GRANITE DOOR WITH GLAZED SIDELIGHT

**GRANITE DOOR & DOUBLE SIDELIGHTS** 