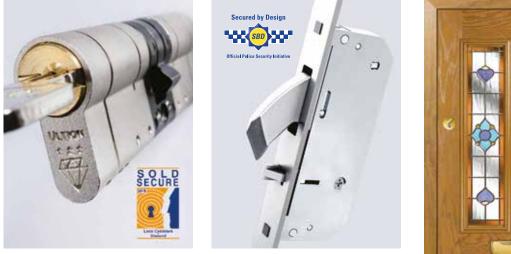

#### SUPERIOR SECURITY

We take your security seriously, and have had our doors independently tested to PAS 24 and Part Q standards. Each of our hardware options are based around our high security, multipoint locking systems. German manufactured, our locks have passed the rigours of PAS 24 testing and are approved by the Secured by Design policing initiative known for their knowledge in quality and security. As standard, your door will be supplied with the Winkhaus Trulock locking system, along with paired with the Brisant Ultion 3 Star security cylinder with a £1000 Guarantee to the homeowner against burglar attacks. We also offer many upgraded hardware options, from an enhanced handle option to automatic locking and electronic access controls.

## HARDWARE | SECURITY AS STANDARD

As standard, the Entrance Series of composites doors comes complete with an impressive range of high security features. Manufactured in Germany our multipoint locking system features two compressing security hooks and a central deadbolt to provide high levels of both security and weather performance.

To further enhance this security your home will be protected by the industry leading Brisant Ultion 3 star Security Cylinder. With an extensive range of handle colours and complimentary door furniture including knockers and letterplates you can dress your door to meet your desires

### Ultion Locked Doors STAY LOCKED!

The Brisant Ultion 3 Star Security Cylinder comes with EVERY Entrance door.

Boasting 11 internal pins against the industry standard of 6 and a molybdenum core, the Ultion is the ultimate defence against forced entry. When the cylinder is tampered with it goes into lock down mode - a hidden internal lock which activates within the centre of the cylinder stopping the assailant in their tracks. While all of this happens on the outside, the internal side of the cylinder is still fully functional to keep your home secure.