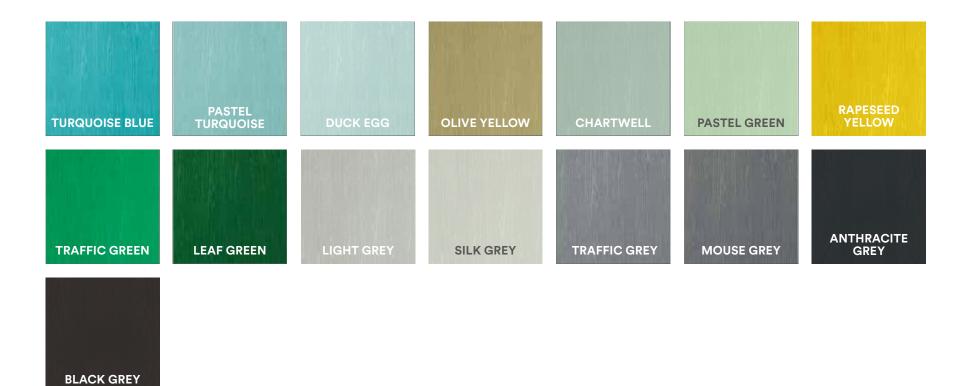

With 5 standard colours, 2 woodgrain, 36 painted finishes and our EXCLUSIVE stains to choose from, you can add that personal finish to your door, and if that's not enough we can paint to any RAL colour if you can't find the colour you are looking for.

## **PAINTED COLOURS**