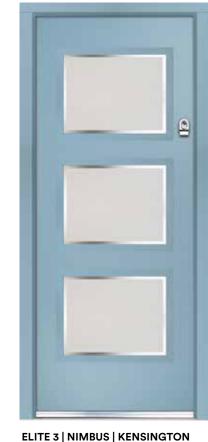

# ELEGANCE COLLECTION

ELITE 3 | TRAFFIC GREY | SIENNA ELITE

ELITE 3 | VERY BERRY | MONTREAL

ONTREAL ELITE

ELITE 3 | CEMENT GREY | HORIZON

ELITE 3 | ANTHRACITE GREY | ELEMENT

Doors with T Bar handles are shown at maximum width. Smaller widths may require a cranked T Bar handle