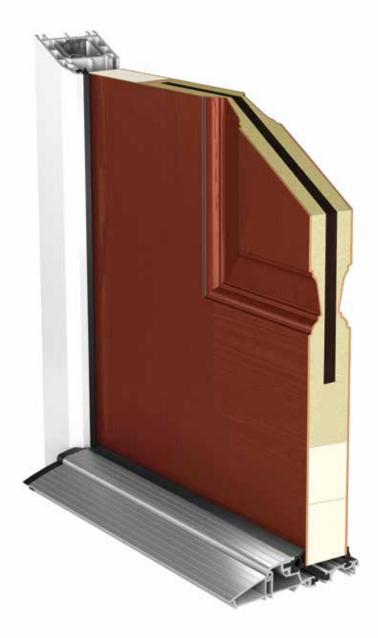

### THERMAL EFFICIENCY

Entrance composite doors have many benefits over timber, PVC and solid timber composite doors, one major advantage is the thermal efficiency of our doors. With energy bills at an uncertainty people more than ever want to make sure they spend their money wisely. With a high-density, foam insulated core, our composite doors have been proven to be 19% more thermally efficient than and 48mm solid timber core composite doors, and 17% more than your traditional timber door. Our doors help keep the heat locked inside your home by preventing heat escaping through your door, therefore decreasing the energy loss and costs!