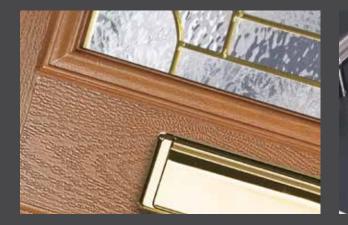

#### Grained Door Surface

High quality and treated with impact resistant finishes our GRP fibreglass door skins are not only strong and durable but have been designed to mimic the grain of an oak tree offering a truly traditional appearance.

#### Sculptured Mouldings

Complementing our grained door surface and encapsulating our beautiful glass collection, our sculptured glazing cassette has been developed to replicate traditional timber mouldings. Colour matched and grained to complement the skin design these truly enhance our doors.