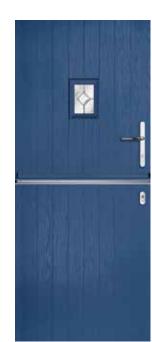

### **STABLE DOOR OPTION**

Whether it is for convenience or nostalgia, stable doors can be a popular choice for our modern homes. Our range of stable doors offer a durable, energy efficient and secure take on the traditional stable door.

Great for those hot summer days and long summer nights, the easy functionality of our stable door allows you to effortlessly split the door, allowing a perfect flow of air through the home. In winter months, the stable door will be energy efficient, and perfectly weather tight, unlike its older traditional cousin.

Available in a range of deigns with multiple glass options and our vast array of colours, the Entrance Series offering can cater for your stable door desires.

STABLE DUAL GLAZE

STABLE HALF GLAZE

STABLE SOLID

STABLE RECTANGLE

STABLE DIAMOND

STABLE SQUARE

STABLE ECLIPSE