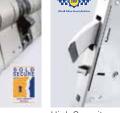

## HARDWARE | ULTION

### Ultion Locked Doors STAY LOCKED!

The Brisant Ultion 3 Star Security Cylinder comes with EVERY Entrance door.

Boasting 11 internal pins against the industry standard of 6 and a molybdenum core, the Ultion is the ultimate defence against forced entry. When the cylinder is tampered with it goes into lock down mode - a hidden internal lock which activates within the centre of the cylinder stopping the assailant in their tracks. While all of this happens on the outside, the internal side of the cylinder is still fully functional to keep your home secure.

Approved by

the Police

Approved by locksmiths

Approved by British Standards

Secured by Design