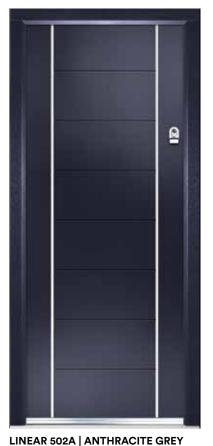

404 I SILK GREY I TAHOE

404 I ANTHRACITE I LINEAR

404 I RENOLIT CREAM I ETCH SQUARES

4041 RED VIOLET I MATRIX

TITANIUM 1 ELEMENTS COLLECTION

LINEAR 501 | SILK GREY

LINEAR 503L | TRAFFIC GREY

LINEAR 503R | PASTEL VIOLET