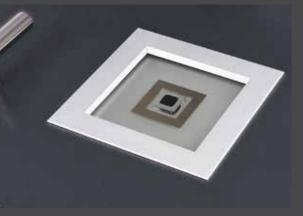

## SECURITY | AT YOUR FINGERTIPS

The ultimate in convenience and security our Ekey Biometric readers use fingerprint technology to allow you to enter your home – your finger is the key. With over 6 billion people in the world your finger print is unique and you always have it with you so why not use it to enter your home. No more need for keys in your day to day routine this simple yet effective system can be used by up to 100 people, each programming in up to 10 fingers.

With Bluetooth controls and simple programming via your smartphone this truly is the lock of the future, available now. The technology constantly re-learns you finger every time you use it so you families with growing children are catered for and you never have to worry about leaving your home unsecure, being locked out or even loosing keys. This Fingerprint system can be used on any Entrance door which features our contemporary Security Hardware Package.