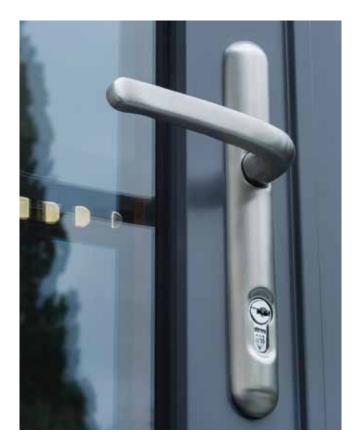

## HARDWARE | SECURITY AS STANDARD

As standard, the Entrance Series of composites doors comes complete with an impressive range of high security features. Manufactured in Germany our multipoint locking system features two compressing security hooks and a central deadbolt to provide high levels of both security and weather performance.

To further enhance this security your home will be protected by the industry leading Brisant Ultion 3 star Security Cylinder. With an extensive range of handle colours and complimentary door furniture including knockers and letterplates you can dress your door to meet your desires

**£1000 GUARANTEE** 

High Security Multi-Point Lock POLICING SBD APPROVED

SAPPHIRE 2 | POLISHED CHROME FINISH

HIGH SECURITY LOCKING SYSTEM

VARIOUS FINISHES