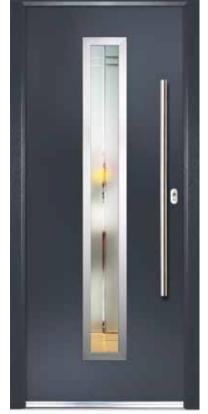

### **ENTRANCE® | GEMSTONE COLLECTION**

Adding a touch of class to any home our traditional styled Gemstone Collection offers home owners a wide range of designs which are complimented by our woodgrain GRP skins. Combined with an endless colour pallet, decorative hardware and beautiful glass can create a stunning door for any home.

### ENTRANCE<sup>®</sup> | GALAXY COLLECTION

Bringing a contemporary twist to our grained door range the Galaxy Collection features a selection of designs which can be combined with either our flush door or cottage door pattern. Stunning glass, quality hardware and a wide range of colours creates a mesmerising collection of doors.