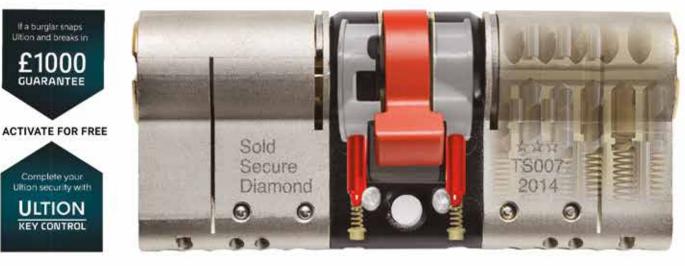

## HARDWARE | ULTION

### Ultion Locked Doors STAY LOCKED!

The Brisant Ultion 3 Star Security Cylinder comes with EVERY Entrance door.

Boasting 11 internal pins against the industry standard of 6 and a molybdenum core, the Ultion is the ultimate defence against forced entry. When the cylinder is tampered with it goes into lock down mode - a hidden internal lock which activates within the centre of the cylinder stopping the assailant in their tracks. While all of this happens on the outside, the internal side of the cylinder is still fully functional to keep your home secure.

Approved by

the Police

Approved by locksmiths

Approved by British Standards

Secured by Design