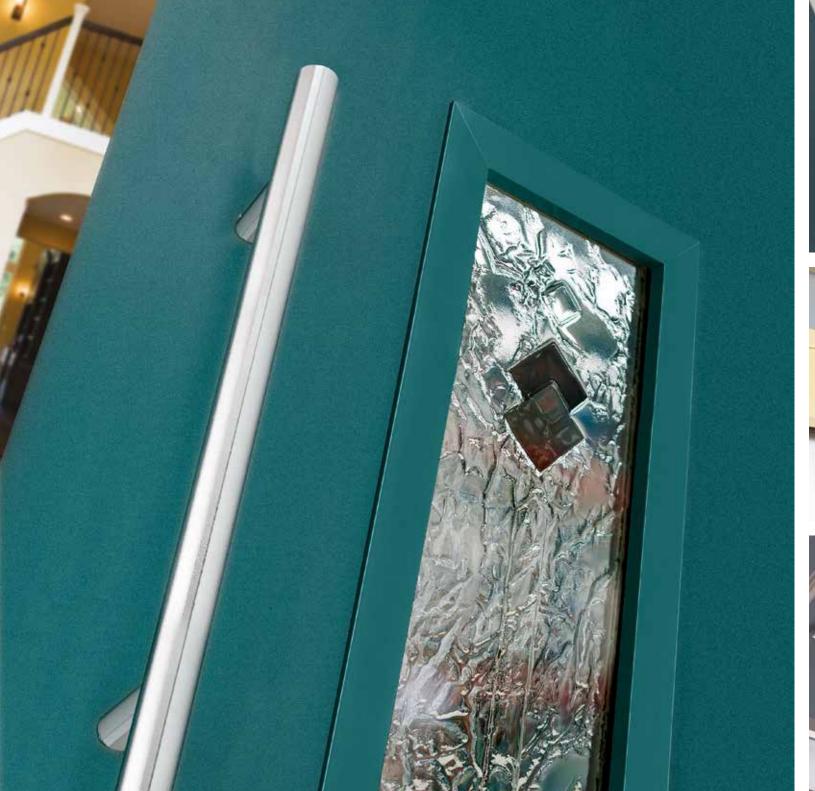

## HARDWARE | SECURITY AS STANDARD

As standard, the Entrance Series of composites doors comes complete with an impressive range of high security features. Manufactured in Germany our multipoint locking system features two compressing security hooks and a central deadbolt to provide high levels of both security and weather performance.

To further enhance this security your home will be protected by the industry leading Brisant Ultion 3 star Security Cylinder. With an extensive range of handle colours and complimentary door furniture including knockers and letterplates you can dress your door to meet your desires

**£1000 GUARANTEE** 

High Security Multi-Point Lock POLICING SBD APPROVED

SAPPHIRE 2 | POLISHED CHROME FINISH

HIGH SECURITY LOCKING SYSTEM

VARIOUS FINISHES