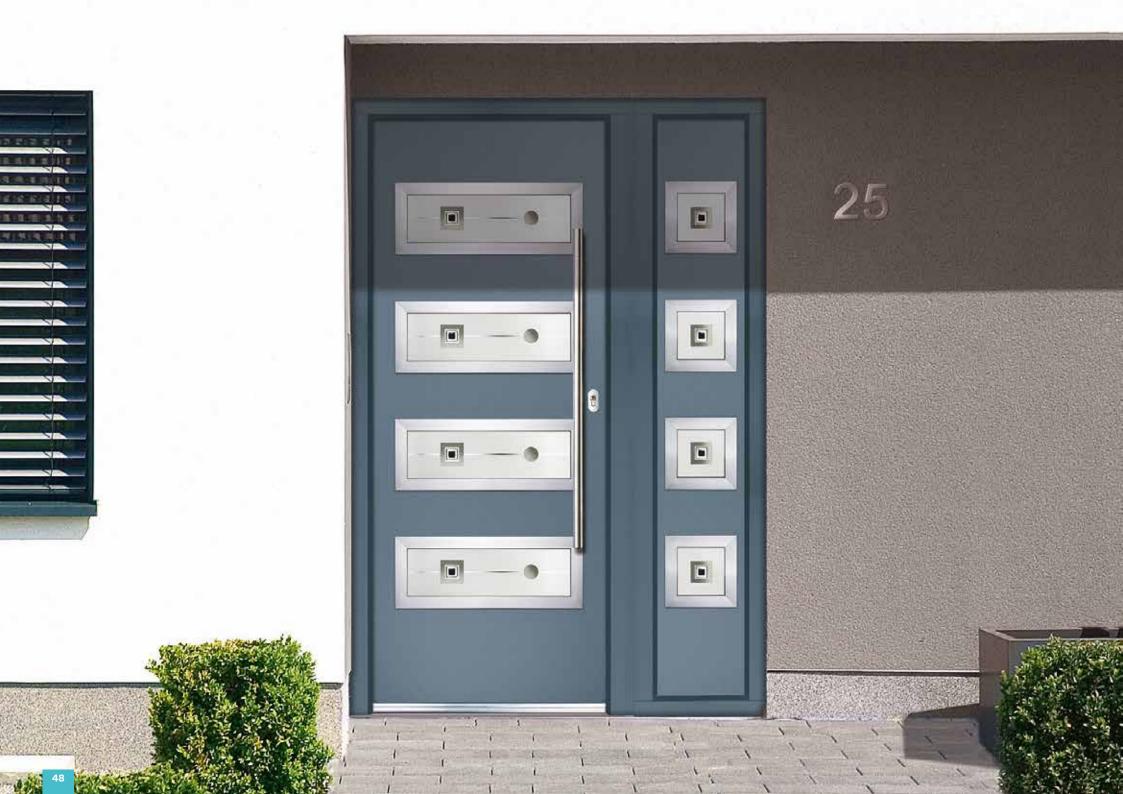

## **DOUBLE DOOR OPTION**

The Entrance Series provides the perfect option of creating a grand entrance or an elegant exit by using any of our designs to create a set of high quality, durable and stylish double doors. With both contemporary and traditional hardware options, you can create an extensive range of designs to cater for all tastes.

For more inspiration and to create your own double door set, visit our website www.entranceway.co.uk

TITANIUM 1c | ANTHRACITE | LINEAR

EXQUISITE 1 | SILK GREY \ MONTREAL

ELIXIR1 | DUCK EGG | KENSINGTON