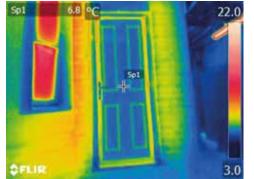

### THERMAL EFFICIENCY

Entrance composite doors have many benefits over timber, PVC and solid timber composite doors, one major advantage is the thermal efficiency of our doors. With energy bills at an uncertainty people more than ever want to make sure they spend their money wisely. With a high-density, foam insulated core, our composite doors have been proven to be 19% more thermally efficient than and 48mm solid timber core composite doors, and 17% more than your traditional timber door. Our doors help keep the heat locked inside your home by preventing heat escaping through your door, therefore decreasing the energy loss and costs!