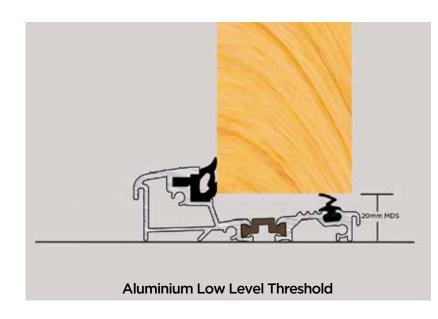

enhance the curb appeal of your door.





EXQUISITE 1



OPAL 3

## HARDWARE | ULTION

### Ultion Locked Doors STAY LOCKED!

The Brisant Ultion 3 Star Security Cylinder comes with EVERY Entrance door.

Boasting 11 internal pins against the industry standard of 6 and a molybdenum core, the Ultion is the ultimate defence against forced entry. When the cylinder is tampered with it goes into lock down mode - a hidden internal lock which activates within the centre of the cylinder stopping the assailant in their tracks. While all of this happens on the outside, the internal side of the cylinder is still fully functional to keep your home secure.



Approved by

the Police







Approved by locksmiths

Approved by British Standards



Secured by Design







## HARDWARE | THRESHOLD OPTIONS





























www.entranceway.co.uk