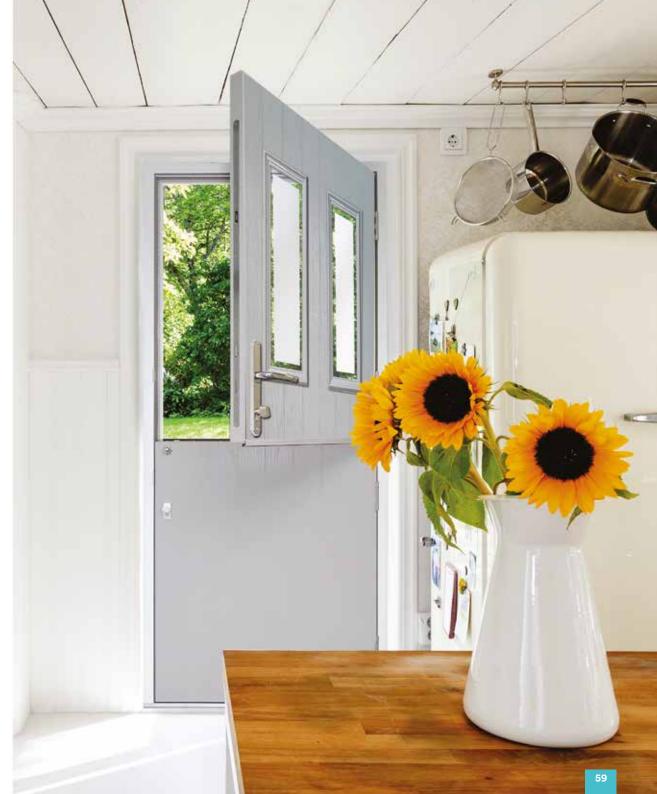

### **STABLE DOOR OPTION**

Whether it is for convenience or nostalgia, stable doors can be a popular choice for our modern homes. Our range of stable doors offer a durable, energy efficient and secure take on the traditional stable door.

Great for those hot summer days and long summer nights, the easy functionality of our stable door allows you to effortlessly split the door, allowing a perfect flow of air through the home. In winter months, the stable door will be energy efficient, and perfectly weather tight, unlike its older traditional cousin.

Available in a range of deigns with multiple glass options and our vast array of colours, the Entrance Series offering can cater for your stable door desires.

STABLE DUAL GLAZE

STABLE HALF GLAZE

STABLE SOLID