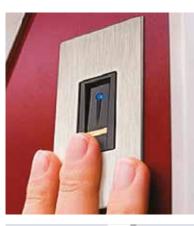

## SECURITY | AT YOUR FINGERTIPS

The ultimate in convenience and security our Ekey Biometric readers use fingerprint technology to allow you to enter your home – your finger is the key. With over 6 billion people in the world your finger print is unique and you always have it with you so why not use it to enter your home. No more need for keys in your day to day routine this simple yet effective system can be used by up to 100 people, each programming in up to 10 fingers.

With Bluetooth controls and simple programming via your smartphone this truly is the lock of the future, available now. The technology constantly re-learns you finger every time you use it so you families with growing children are catered for and you never have to worry about leaving your home unsecure, being locked out or even loosing keys. This Fingerprint system can be used on any Entrance door which features our contemporary Security Hardware Package.