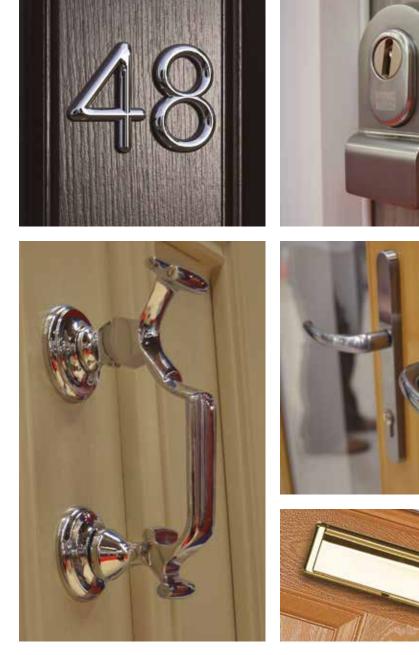

## HARDWARE | DRESS YOUR DOOR

Complete the look with your own personal touches of door furniture, carefully chosen to suit your Entrance door. Our extensive range of door furniture and accessories including knobs, knocker letter plates and post-boxes can be found online and used to further enhance and personalise your Entrance door. Available in a range of finishes to suit all tastes, this extensive collection is made of high quality materials which will further enhance the curb appeal of your door.