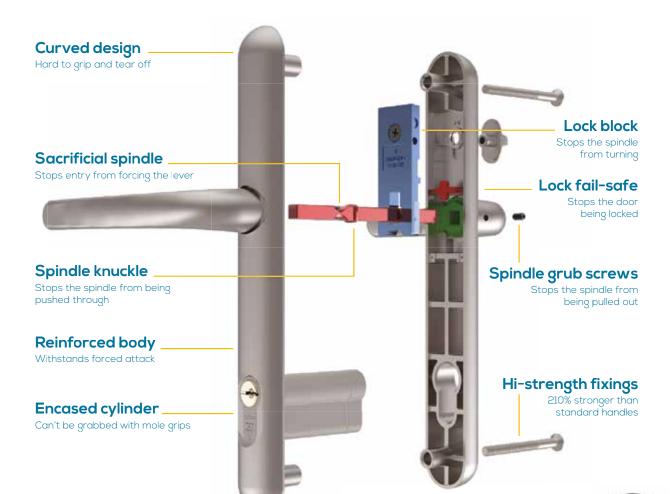

### **UPGRADE TO LOCK LOCK HANDLES**

This market leading security handle provides the ultimate security for your Entrance. From its aesthetics to its mechanisms, the Lock Lock handle covers all potentially weak points a standard handle may have.

Aesthetics – The curved, modern shape of the Lock Lock is not only for good looks, but its curved mould makes it harder for the assailant to grab with pliers to pull away from the door. The cylinder is closely surrounded by the handle to also prevent the cylinder being gripped and snapped from the door. 210% stronger than the industry standard handle, so forced entry through prizing of the handle is an impossible task.

## **TRADITIONAL STYLE | MODERN SECURITY**

This market leading security handle provides the ultimate security for your Entrance. From its aesthetics to its mechanisms, the Lock Lock handle covers all potentially weak points a standard handle may have.