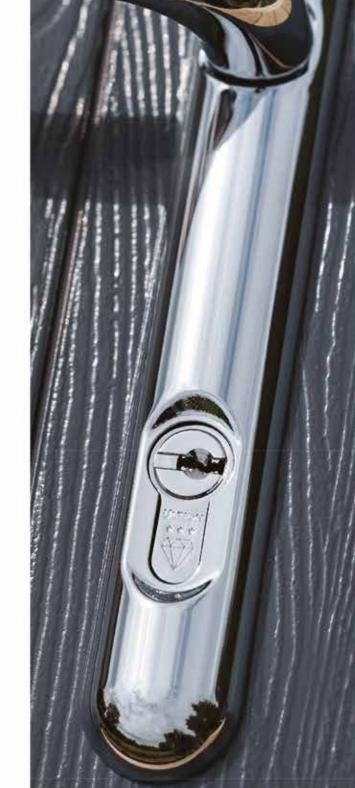

## HARDWARE | SECURITY AS STANDARD

As standard, the Entrance Series of composites doors comes complete with an impressive range of high security features. Manufactured in Germany our multipoint locking system features two compressing security hooks and a central deadbolt to provide high levels of both security and weather performance.

To further enhance this security your home will be protected by the industry leading Brisant Ultion 3 star Security Cylinder. With an extensive range of handle colours and complimentary door furniture including knockers and letterplates you can dress your door to meet your desires

**£1000 GUARANTEE** 

High Security Multi-Point Lock POLICING SBD APPROVED

SAPPHIRE 2 | POLISHED CHROME FINISH

HIGH SECURITY LOCKING SYSTEM

VARIOUS FINISHES