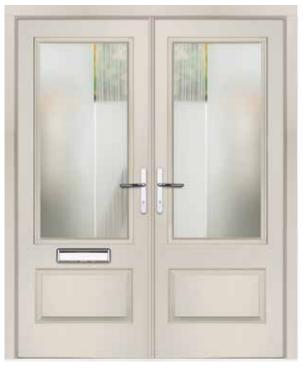

## **DOUBLE DOOR OPTION**

The Entrance Series provides the perfect option of creating a grand entrance or an elegant exit by using any of our designs to create a set of high quality, durable and stylish double doors. With both contemporary and traditional hardware options, you can create an extensive range of designs to cater for all tastes.

For more inspiration and to create your own double door set, visit our website www.entranceway.co.uk

TITANIUM 1c | ANTHRACITE | LINEAR

EXQUISITE 1 | SILK GREY \ MONTREAL

ELIXIR1 | DUCK EGG | KENSINGTON