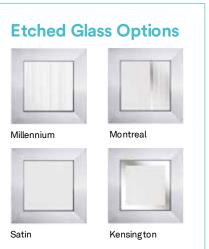

### **Etched Glass Options**

Satin

Doors with T Bar handles are shown at maximum width. Smaller widths may require a cranked T Bar handle