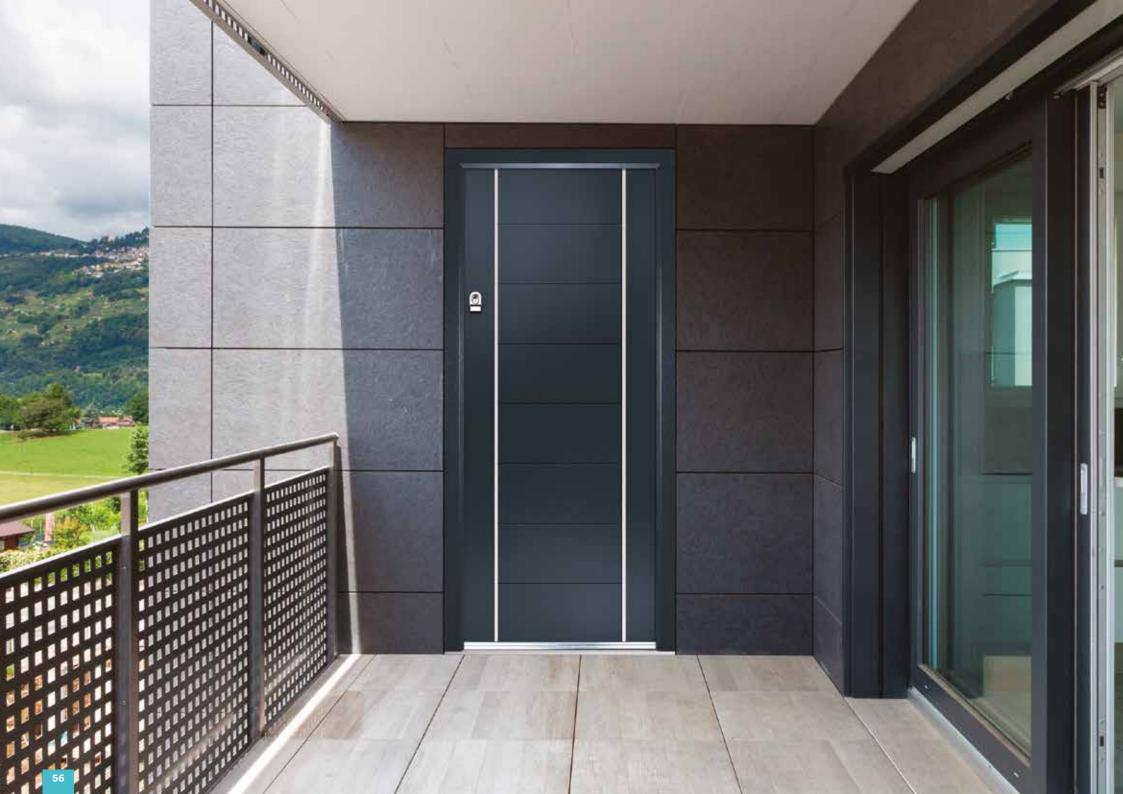

### ENTRANCE<sup>®</sup> | EDGE COLLECTION

Our ultra-modern Edge Collection doors are manufactured using our unique 4mm GPR skin technology where the designs are grooved into our smooth surface door to create sleek designs. Available with either complementary same colour grooves or with feature metal inlays the Edge Collection is the ultimate in contemporary door design.

404 I SILK GREY I TAHOE

404 I ANTHRACITE I LINEAR

404 I RENOLIT CREAM I ETCH SQUARES

4041 RED VIOLET I MATRIX

TITANIUM 1 ELEMENTS COLLECTION

LINEAR 501 | SILK GREY

LINEAR 503L | TRAFFIC GREY

LINEAR 503R | PASTEL VIOLET