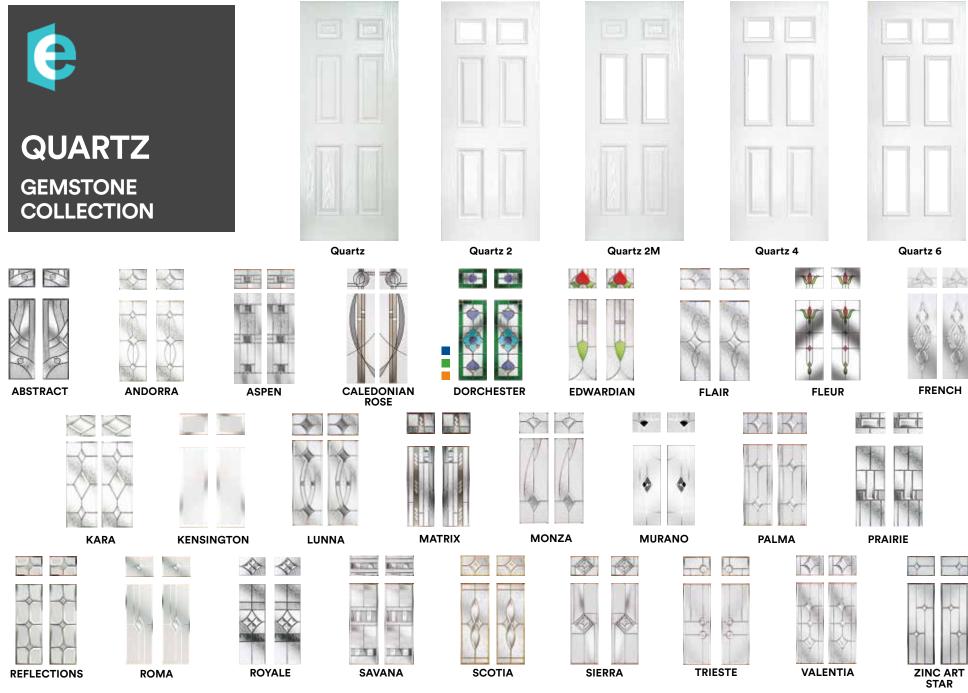

### **ENTRANCE® | GEMSTONE COLLECTION**

Adding a touch of class to any home our traditional styled Gemstone Collection offers home owners a wide range of designs which are complimented by our woodgrain GRP skins. Combined with an endless colour pallet, decorative hardware and beautiful glass can create a stunning door for any home.