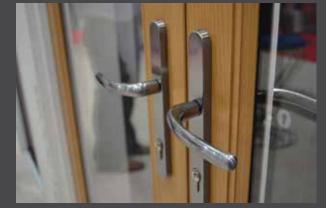

## HARDWARE | SECURITY AS STANDARD

As standard, the Entrance Series of composites doors comes complete with an impressive range of high security features. Manufactured in Germany our multipoint locking system features two compressing security hooks and a central deadbolt to provide high levels of both security and weather performance.

To further enhance this security your home will be protected by the industry leading Brisant Ultion 3 star Security Cylinder. With an extensive range of handle colours and complimentary door furniture including knockers and letterplates you can dress your door to meet your desires