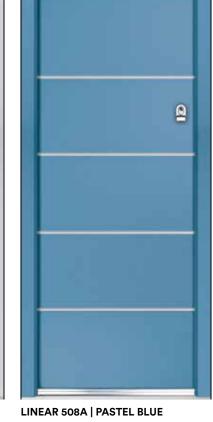

404 I SILK GREY I TAHOE

404 I ANTHRACITE I LINEAR

404 I RENOLIT CREAM I ETCH SQUARES

4041 RED VIOLET I MATRIX

TITANIUM 1 ELEMENTS COLLECTION

LINEAR 501 | SILK GREY

LINEAR 503L | TRAFFIC GREY

LINEAR 503R | PASTEL VIOLET

LINEAR 505 | DUCK EGG

LINEAR 507 | STEEL BLUE