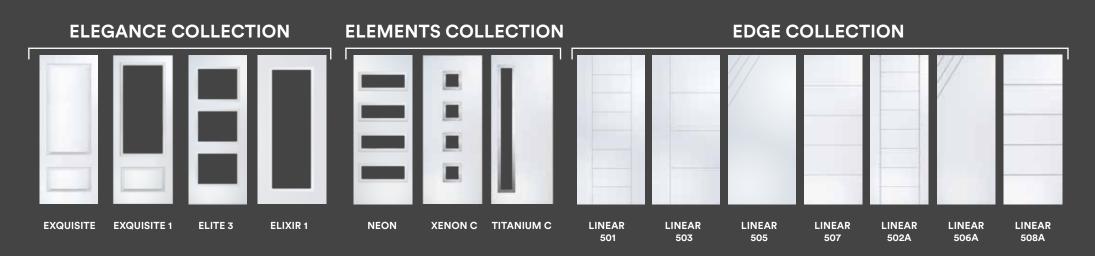

### **ENTRANCE®** | ELEGANCE COLLECTION

A collection of timeless door styles which are further enhanced by using our smooth skin technology. Combined with our glass collection creating an elegant range of door designs the Elegance Collection can enhance any home creating a durable and stylish entrance.

### ENTRANCE® | ELEMENTS COLLECTION

The contemporary styled Elements Collection feature the Urban cassette system blending into the door design in a matching finish. However to create a more striking look the glazing system can be ordered in a contrasting aluminium finish or even in a complementary colour. The potential to personalise your door is endless.

### ENTRANCE<sup>®</sup> | EDGE COLLECTION

Our ultra-modern Edge Collection doors are manufactured using our unique 4mm GPR skin technology where the designs are grooved into our smooth surface door to create sleek designs. Available with either complementary same colour grooves or with feature metal inlays the Edge Collection is the ultimate in contemporary door design.