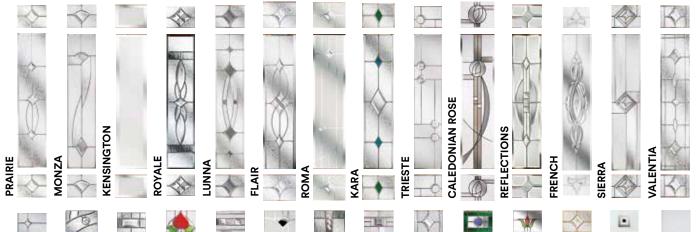

### **ENTRANCE® | GEMSTONE COLLECTION**

Adding a touch of class to any home our traditional styled Gemstone Collection offers home owners a wide range of designs which are complimented by our woodgrain GRP skins. Combined with an endless colour pallet, decorative hardware and beautiful glass can create a stunning door for any home.

### ENTRANCE<sup>®</sup> | GALAXY COLLECTION

Bringing a contemporary twist to our grained door range the Galaxy Collection features a selection of designs which can be combined with either our flush door or cottage door pattern. Stunning glass, quality hardware and a wide range of colours creates a mesmerising collection of doors.

| ABSTRACT | ANDORRA | ASPEN  | CALEDONIAI<br>ROSE | N DORCHESTE<br>GREEN | Image: state of the | FLAIR | FLEUR  | FRENCH | KARA            | KARA<br>CLEAR | KENSINGTON | LINEAR  | LUNNA            |
|----------|---------|--------|--------------------|----------------------|-------------------------------------------------------------------------------------------------------------------------------------------------------------------------------------------------------------------------------------------------------------------------------------------------------------------------------------------------------------------------------------------------------------------------------------------------------------------------------------------------------------------------------------------------------------------------------------------------------------------------------------------------------------------------------------------------------------------------------------------------------------------------------------------------------------------------------------------------------------------------------------------------------------------------------------------------------------------------------------------------------------------------------------------------------------------------------------------------------------------------------------------------------------------------------------------------------------------------------------------------------------------------------------------------------------------------------------------------------------------------------------------------------------------------------------------------------------------------------------------------------------------------------------------------------------------------------------------------------------------------------------------------------------------------------------------------------------------------------------------------------------------------------------------------------------------------------------------------------------------------------------------------------------------------------------------------------------------------------------------------------------------------------------------------------------------------------------------------------|-------|--------|--------|-----------------|---------------|------------|---------|------------------|
| MATRIX   | MONZA   | MURANO | PALMA              | PRAIRIE              | REFLECTIONS                                                                                                                                                                                                                                                                                                                                                                                                                                                                                                                                                                                                                                                                                                                                                                                                                                                                                                                                                                                                                                                                                                                                                                                                                                                                                                                                                                                                                                                                                                                                                                                                                                                                                                                                                                                                                                                                                                                                                                                                                                                                                           | ROMA  | ROYALE | SAVANA | SCOTIA<br>BRASS | SIERRA        | TRIESTE    | VALENTA | ZINC ART<br>STAR |
| e        |         |        |                    |                      |                                                                                                                                                                                                                                                                                                                                                                                                                                                                                                                                                                                                                                                                                                                                                                                                                                                                                                                                                                                                                                                                                                                                                                                                                                                                                                                                                                                                                                                                                                                                                                                                                                                                                                                                                                                                                                                                                                                                                                                                                                                                                                       | ł     |        |        | П               | P             |            |         |                  |